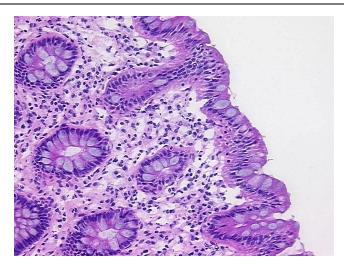

ps://www.origene.com techsupport@origene.com EU: info-de@origene.com CN: techsupport@origene.cn





CASE Diagnosis (from medical center path report):

Adenocarcinoma of colon

**Age:** 51

Gender: Female

Tumor Grade: Not applicable

Minimum Stage Not applicable

Grouping:

T (Extent of Primary

Tumor):

Not applicable

N (Lymph node metastasis):

Not applicable

M (Distant metastasis):

Not applicable

**Diagnostic Test Results:** 

Proliferation index ~ PI,High; Cytokeratin 7 ~ CK7! by IHC,Negative; Cytokeratin 20 ~ CK20! by

IHC,Positive, strong; CA125 ~ Ovarian Cancer Antigen,Negative

Storage: Store the total DNA -80°C.

Stability: These products are stable for one year from date of shipping when stored at -80°C without

repeated freeze/thaws.

## **Product images:**



DNA - 4x.





DNA - 20x.



DNA PCR Image