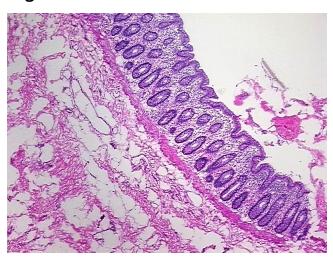

88-267-4436 https://www.origene.com techsupport@origene.com EU: info-de@origene.com CN: techsupport@origene.cn





CASE Diagnosis (from medical center path report):

Adenocarcinoma of colon

**Age:** 51

Gender: Female

Tumor Grade: Not applicable

Minimum Stage Not applicable

Grouping:

T (Extent of Primary

Tumor):

Not applicable

N (Lymph node metastasis):

Not applicable

M (Distant metastasis):

Not applicable

**Diagnostic Test Results:** 

Proliferation index ~ PI,High; Cytokeratin 7 ~ CK7! by IHC,Negative; Cytokeratin 20 ~ CK20! by

IHC,Positive, strong; CA125 ~ Ovarian Cancer Antigen,Negative

Storage: Store the total DNA -80°C.

Stability: These products are stable for one year from date of shipping when stored at -80°C without

repeated freeze/thaws.

## **Product images:**



DNA - 4x.





DNA - 20x.



DNA PCR Image