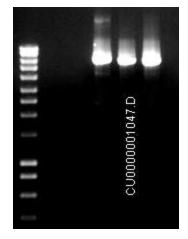

ne.com techsupport@origene.com EU: info-de@origene.com CN: techsupport@origene.cn





CASE Diagnosis (from medical center path report):

Adenocarcinoma of colon

**Age:** 51

Gender: Female

Tumor Grade: Not applicable

Minimum Stage Not applicable

Grouping:

T (Extent of Primary

Tumor):

Not applicable

N (Lymph node metastasis):

Not applicable

M (Distant metastasis):

Not applicable

**Diagnostic Test Results:** 

Proliferation index ~ PI,High; Cytokeratin 7 ~ CK7! by IHC,Negative; Cytokeratin 20 ~ CK20! by

IHC,Positive, strong; CA125 ~ Ovarian Cancer Antigen,Negative

Storage: Store the total DNA -80°C.

Stability: These products are stable for one year from date of shipping when stored at -80°C without

repeated freeze/thaws.

## **Product images:**



DNA - 4x.





DNA - 20x.



DNA PCR Image