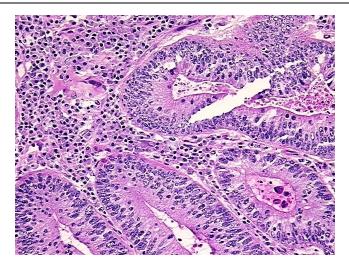

ockville, MD 20850, US Phone: +1-888-267-4436 https://www.origene.com techsupport@origene.com EU: info-de@origene.com



CASE Diagnosis (from medical center path

Adenocarcinoma of colon

report):

**Age:** 51

**Gender:** Female

**Tumor Grade:** AJCC G2: Moderately differentiated

Minimum Stage

IV

Grouping:

T (Extent of Primary

Tumor):

T3

N (Lymph node

N0

metastasis):

M (Distant metastasis): M1

Diagnostic Test Results: Proliferation index ~ PI,High; Cytokeratin 7 ~ CK7! by IHC,Negative; Cytokeratin 20 ~ CK20! by

IHC,Positive, strong; CA125 ~ Ovarian Cancer Antigen,Negative

Storage: Store the total DNA -80°C.

**Stability:** These products are stable for one year from date of shipping when stored at -80°C without

repeated freeze/thaws.

## **Product images:**



DNA - 4x.





DNA - 20x.



DNA PCR Image