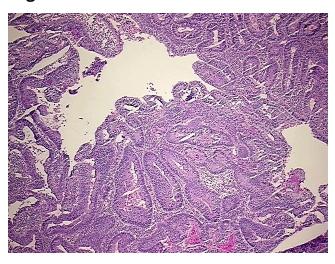

t@origene.cn

Rockville, MD 20850, US Phone: +1-888-267-4436 https://www.origene.com techsupport@origene.com EU: info-de@origene.com



CASE Diagnosis (from medical center path

Adenocarcinoma of colon

report):

**Age:** 51

**Gender:** Female

**Tumor Grade:** AJCC G2: Moderately differentiated

Minimum Stage

IV

Grouping:

T (Extent of Primary

Tumor):

T3

N (Lymph node

N0

metastasis):

M (Distant metastasis): M1

Diagnostic Test Results: Proliferation index ~ PI,High; Cytokeratin 7 ~ CK7! by IHC,Negative; Cytokeratin 20 ~ CK20! by

IHC,Positive, strong; CA125 ~ Ovarian Cancer Antigen,Negative

Storage: Store the total DNA -80°C.

**Stability:** These products are stable for one year from date of shipping when stored at -80°C without

repeated freeze/thaws.

## **Product images:**



DNA - 4x.





DNA - 20x.



DNA PCR Image