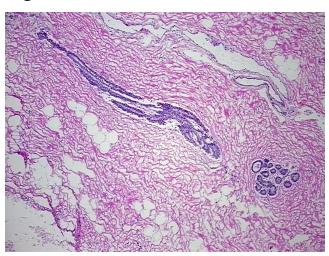

se tissue

**Bioanalyzer Ratio** 

(28S/18S):

2.03

0%



**OriGene Technologies, Inc.** 9620 Medical Center Drive, Ste 200

CN: techsupport@origene.cn

Rockville, MD 20850, US Phone: +1-888-267-4436 https://www.origene.com techsupport@origene.com EU: info-de@origene.com





CASE Diagnosis (from medical center path report):

Adenocarcinoma of breast, lobular

**Age:** 56

Gender: Female

**Tumor Grade:** Nottingham G2: 6-7 points Intermediate combined grade (moderately favorable)

Minimum Stage

Grouping:

T (Extent of Primary

Tumor):

T1

Τ

N (Lymph node

N0

metastasis):

M (Distant metastasis): MX

Storage: Store the total DNA -80°C.

Stability: These products are stable for one year from date of shipping when stored at -80°C without

repeated freeze/thaws.

## **Product images:**



DNA - 4x.





DNA - 20x.



DNA PCR Image