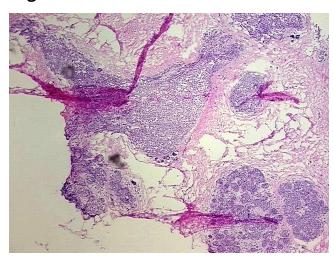

2

(28S/18S):

Adenocarcinoma of breast, lobular

Adenocarcinoma of breast, lobular

**CASE Diagnosis (from** medical center path

report):

56 Age:



OriGene Technologies, Inc. 9620 Medical Center Drive, Ste 200

CN: techsupport@origene.cn

Rockville, MD 20850, US Phone: +1-888-267-4436 https://www.origene.com techsupport@origene.com EU: info-de@origene.com



**Gender:** Female

**Tumor Grade:** Nottingham G2: 6-7 points Intermediate combined grade (moderately favorable)

Minimum Stage

**Grouping:** 

- 1

T (Extent of Primary

Tumor):

T1

N (Lymph node

N0

metastasis):

M (Distant metastasis): MX

Storage: Store the total DNA -80°C.

Stability: These products are stable for one year from date of shipping when stored at -80°C without

repeated freeze/thaws.

## **Product images:**



DNA - 4x.





DNA - 20x.



DNA PCR Image