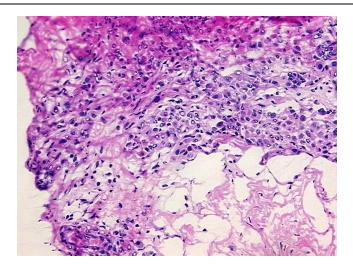

Adenocarcinoma of breast, lobular

Adenocarcinoma of breast, lobular

**CASE Diagnosis (from** medical center path

report):

56 Age:



OriGene Technologies, Inc. 9620 Medical Center Drive, Ste 200

CN: techsupport@origene.cn

Rockville, MD 20850, US Phone: +1-888-267-4436 https://www.origene.com techsupport@origene.com EU: info-de@origene.com



**Gender:** Female

**Tumor Grade:** Nottingham G2: 6-7 points Intermediate combined grade (moderately favorable)

Minimum Stage

**Grouping:** 

- 1

T (Extent of Primary

Tumor):

T1

N (Lymph node

N0

metastasis):

M (Distant metastasis): MX

Storage: Store the total DNA -80°C.

Stability: These products are stable for one year from date of shipping when stored at -80°C without

repeated freeze/thaws.

## **Product images:**



DNA - 4x.





DNA - 20x.



DNA PCR Image