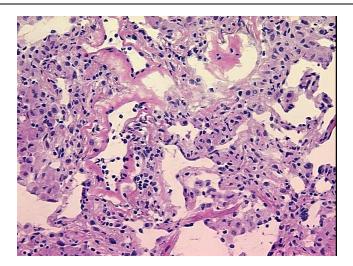

Stroma:

Tumor Hypercellular 0%

Stroma:

Necrosis: 0%

Pathology Verification notes from H&E review:

90% Alveoli, 10% Bronchioles. Contains chronic inflammation and small granulomas

**Bioanalyzer Ratio** 

(28S/18S):

## **Product images:**

DNA - 4x.

DNA - 20x.

DNA PCR Image