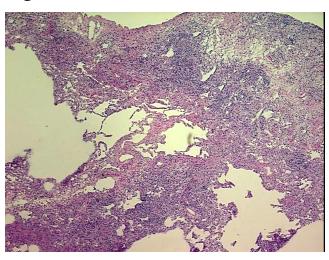

Stroma:

Tumor Hypercellular 0%

Stroma:

Necrosis: 0%

Pathology Verification notes from H&E review:

90% Alveoli, 10% Bronchioles. Contains chronic inflammation and small granulomas

**Bioanalyzer Ratio** 

(28S/18S):

## **Product images:**

DNA - 4x.

DNA - 20x.

DNA PCR Image