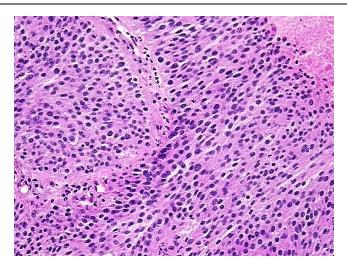

es from H&E review:

1.92

**Bioanalyzer Ratio** 

(28S/18S):

OriGene Technologies, Inc.

9620 Medical Center Drive, Ste 200 Rockville, MD 20850, US Phone: +1-888-267-4436 https://www.origene.com techsupport@origene.com EU: info-de@origene.com

CN: techsupport@origene.cn



Tumor: Well to moderately differentiated



**CASE Diagnosis (from** medical center path report):

Carcinoma of lung, squamous cell

75 Age:

Gender: Male

**Tumor Grade:** Not Reported Minimum Stage Not Reported

Grouping:

T (Extent of Primary

Tumor):

N (Lymph node

NX

TX

metastasis):

MX

M (Distant metastasis):

Store the total DNA -80°C. Storage:

Stability: These products are stable for one year from date of shipping when stored at -80°C without

repeated freeze/thaws.

## **Product images:**



DNA - 4x.





DNA - 20x.



DNA PCR Image