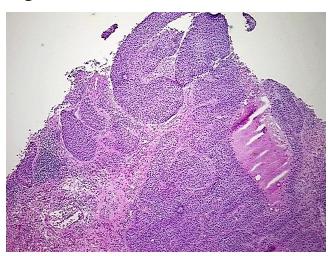

ication** 

notes from H&E review:

1.92

**Bioanalyzer Ratio** 

(28S/18S):

OriGene Technologies, Inc.

9620 Medical Center Drive, Ste 200 Rockville, MD 20850, US Phone: +1-888-267-4436 https://www.origene.com techsupport@origene.com EU: info-de@origene.com

CN: techsupport@origene.cn



Tumor: Well to moderately differentiated



**CASE Diagnosis (from** medical center path report):

Carcinoma of lung, squamous cell

75 Age:

Gender: Male

**Tumor Grade:** Not Reported Minimum Stage Not Reported

Grouping:

T (Extent of Primary

Tumor):

N (Lymph node

NX

TX

metastasis):

MX

M (Distant metastasis):

Store the total DNA -80°C. Storage:

Stability: These products are stable for one year from date of shipping when stored at -80°C without

repeated freeze/thaws.

## **Product images:**



DNA - 4x.





DNA - 20x.



DNA PCR Image