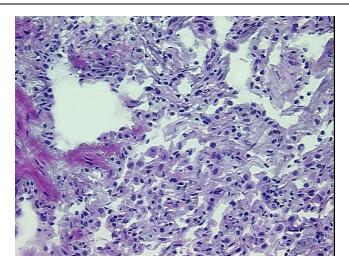

## **Product images:**

DNA - 4x.

DNA - 20x.

DNA PCR Image

Stroma:

Tumor Hypercellular

Stroma:

Necrosis: 0%

Pathology Verification

notes from H&E review:

70% Alveoli, 10% Bronchioles, 20% Fibrovascular tissue. Marked chronic pneumonitis, focal

fibrosis and emphysema