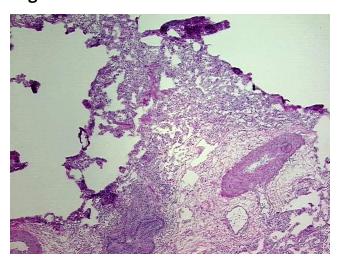

## **Product images:**

DNA - 4x.

DNA - 20x.

DNA PCR Image

Stroma:

Tumor Hypercellular

Stroma:

Necrosis: 0%

Pathology Verification

notes from H&E review:

70% Alveoli, 10% Bronchioles, 20% Fibrovascular tissue. Marked chronic pneumonitis, focal

fibrosis and emphysema