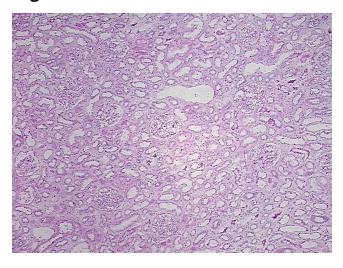

Tissue of Origin: Kidney Site of Finding: Kidney Appearance: Lesional

Sample Diagnosis (from Nephritis, tubulointerstitial, chronic

Pathology Verification):

Normal: 0%

Lesional: 100% 0% Tumor: 0%

Tumor Hypo/Acellular

Stroma:

Tumor Hypercellular

Stroma:

0% **Necrosis:** 

**Pathology Verification** notes from H&E review: 100% Cortex, 0% Medulla. Contains interstitial chronic inflammation

**Bioanalyzer Ratio** 

(28S/18S):

2.11

## **Product images:**

4x Image

20x Image