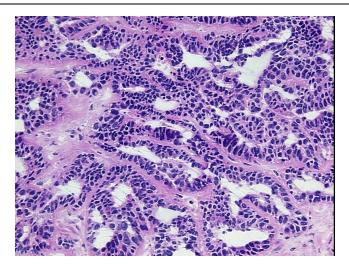

from** Adenocarcinoma of ovary, serous, metastatic

medical center path

report):

66 Age:



OriGene Technologies, Inc. 9620 Medical Center Drive, Ste 200

CN: techsupport@origene.cn

Rockville, MD 20850, US Phone: +1-888-267-4436 https://www.origene.com techsupport@origene.com EU: info-de@origene.com

Adenocarcinoma of ovary, serous, metastatic

#### **Tissue Genomic DNA, Ovary - CD564848**

**Gender:** Female

**Tumor Grade:** FIGO G3: Poorly differentiated

Minimum Stage

Grouping:

IIIA

T (Extent of Primary

Tumor):

T3a

N (Lymph node

metastasis):

NX

M (Distant metastasis): MX

**Storage:** Store the total DNA -80°C.

Stability: These products are stable for one year from date of shipping when stored at -80°C without

repeated freeze/thaws.

# **Product images:**



DNA - 4x.





DNA - 20x.



DNA PCR Image