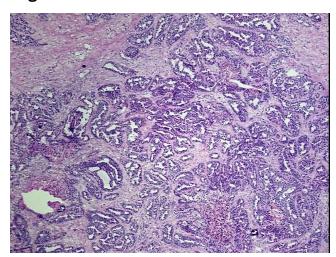

ASE Diagnosis (from** Adenocarcinoma of ovary, serous, metastatic

medical center path

report):

66 Age:



OriGene Technologies, Inc. 9620 Medical Center Drive, Ste 200

CN: techsupport@origene.cn

Rockville, MD 20850, US Phone: +1-888-267-4436 https://www.origene.com techsupport@origene.com EU: info-de@origene.com

Adenocarcinoma of ovary, serous, metastatic

#### **Tissue Genomic DNA, Ovary - CD564848**

**Gender:** Female

**Tumor Grade:** FIGO G3: Poorly differentiated

Minimum Stage

Grouping:

IIIA

T (Extent of Primary

Tumor):

T3a

N (Lymph node

metastasis):

NX

M (Distant metastasis): MX

**Storage:** Store the total DNA -80°C.

Stability: These products are stable for one year from date of shipping when stored at -80°C without

repeated freeze/thaws.

# **Product images:**



DNA - 4x.





DNA - 20x.



DNA PCR Image