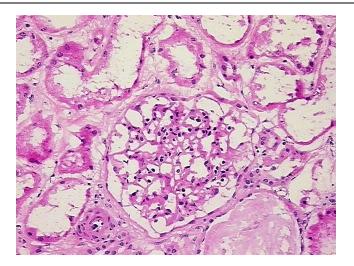

nalyzer Ratio** 

(28S/18S):

1.99

0%

0%

**OriGene Technologies, Inc.** 9620 Medical Center Drive, Ste 200

Rockville, MD 20850, US
Phone: +1-888-267-4436
https://www.origene.com
techsupport@origene.com
EU: info-de@origene.com
CN: techsupport@origene.cn





CASE Diagnosis (from medical center path report):

Carcinoma of kidney, renal cell, chromophil, papillary

**Age:** 71

Gender: Male

Tumor Grade: Not applicable

Minimum Stage Not applicable

Grouping:

T (Extent of Primary

Tumor):

Not applicable

N (Lymph node

Not applicable

metastasis):

M (Distant metastasis): Not applicable

Storage: Store the total DNA -80°C.

Stability: These products are stable for one year from date of shipping when stored at -80°C without

repeated freeze/thaws.

## **Product images:**



DNA - 4x.





DNA - 20x.



DNA PCR Image