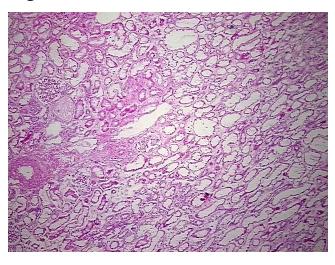

Medulla

**Bioanalyzer Ratio** 

(28S/18S):

1.99

0%

0%

**OriGene Technologies, Inc.** 9620 Medical Center Drive, Ste 200

Rockville, MD 20850, US
Phone: +1-888-267-4436
https://www.origene.com
techsupport@origene.com
EU: info-de@origene.com
CN: techsupport@origene.cn





CASE Diagnosis (from medical center path report):

Carcinoma of kidney, renal cell, chromophil, papillary

**Age:** 71

Gender: Male

Tumor Grade: Not applicable

Minimum Stage Not applicable

Grouping:

T (Extent of Primary

Tumor):

Not applicable

N (Lymph node

Not applicable

metastasis):

M (Distant metastasis): Not applicable

Storage: Store the total DNA -80°C.

Stability: These products are stable for one year from date of shipping when stored at -80°C without

repeated freeze/thaws.

## **Product images:**



DNA - 4x.





DNA - 20x.



DNA PCR Image