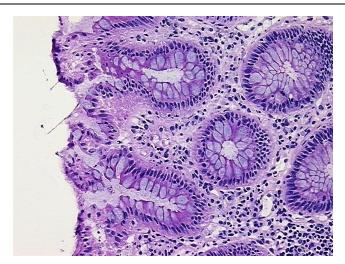

cosa, 80% Muscle

**Bioanalyzer Ratio** 

(28S/18S):

1.94

0%



**OriGene Technologies, Inc.** 9620 Medical Center Drive, Ste 200

Rockville, MD 20850, US Phone: +1-888-267-4436 https://www.origene.com techsupport@origene.com

EU: info-de@origene.com CN: techsupport@origene.cn



CASE Diagnosis (from medical center path report):

Adenocarcinoma of colon

**Age:** 75

**Gender:** Female

Tumor Grade: Not applicable

Minimum Stage Not applicable

Grouping:

T (Extent of Primary

Tumor):

Not applicable

N (Lymph node

Not applicable

metastasis):

M (Distant metastasis): Not applicable

Storage: Store the total DNA -80°C.

**Stability:** These products are stable for one year from date of shipping when stored at -80°C without

repeated freeze/thaws.

## **Product images:**



DNA - 4x.





DNA - 20x.



DNA PCR Image