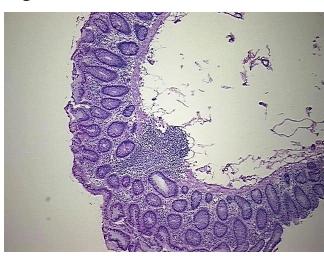

cosa, 10% Submucosa, 80% Muscle

**Bioanalyzer Ratio** 

(28S/18S):

1.94

0%



**OriGene Technologies, Inc.** 9620 Medical Center Drive, Ste 200

Rockville, MD 20850, US Phone: +1-888-267-4436 https://www.origene.com techsupport@origene.com

EU: info-de@origene.com CN: techsupport@origene.cn



CASE Diagnosis (from medical center path report):

Adenocarcinoma of colon

**Age:** 75

**Gender:** Female

Tumor Grade: Not applicable

Minimum Stage Not applicable

Grouping:

T (Extent of Primary

Tumor):

Not applicable

N (Lymph node

Not applicable

metastasis):

M (Distant metastasis): Not applicable

Storage: Store the total DNA -80°C.

**Stability:** These products are stable for one year from date of shipping when stored at -80°C without

repeated freeze/thaws.

## **Product images:**



DNA - 4x.





DNA - 20x.



DNA PCR Image