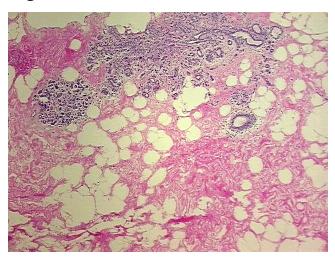

Technologies, Inc.

9620 Medical Center Drive, Ste 200 Rockville, MD 20850, US Phone: +1-888-267-4436 https://www.origene.com techsupport@origene.com EU: info-de@origene.com CN: techsupport@origene.cn



Non Tumor Structures: 30% Glandular epithelium, 30% Stroma, 40% Adipose tissue



**CASE Diagnosis (from** medical center path report):

Adenocarcinoma of breast, ductal

51 Age:

Gender: **Female** 

**Tumor Grade:** Nottingham G3: 8-9 points High combined grade (unfavorable)

Minimum Stage

IIIC

Grouping:

T (Extent of Primary

T4

Tumor):

N (Lymph node

metastasis):

N3a

M (Distant metastasis):

MX

Store the total DNA -80°C. Storage:

Stability: These products are stable for one year from date of shipping when stored at -80°C without

repeated freeze/thaws.

## **Product images:**



DNA - 4x.





DNA - 20x.



DNA PCR Image