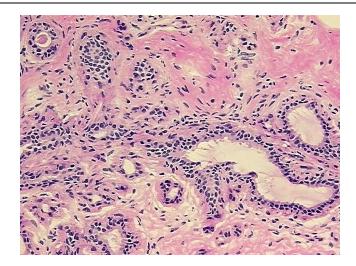

nc.

9620 Medical Center Drive, Ste 200 Rockville, MD 20850, US Phone: +1-888-267-4436 https://www.origene.com techsupport@origene.com EU: info-de@origene.com CN: techsupport@origene.cn



Non Tumor Structures: 30% Glandular epithelium, 30% Stroma, 40% Adipose tissue



**CASE Diagnosis (from** medical center path report):

Adenocarcinoma of breast, ductal

51 Age:

Gender: **Female** 

**Tumor Grade:** Nottingham G3: 8-9 points High combined grade (unfavorable)

Minimum Stage

IIIC

Grouping:

T (Extent of Primary

T4

Tumor):

N (Lymph node

metastasis):

N3a

M (Distant metastasis):

MX

Store the total DNA -80°C. Storage:

Stability: These products are stable for one year from date of shipping when stored at -80°C without

repeated freeze/thaws.

## **Product images:**



DNA - 4x.





DNA - 20x.



DNA PCR Image