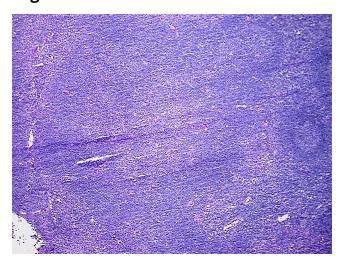

0

Pathology Verification):

Normal: 0% Lesional: 100%

0% Tumor:

Tumor Hypo/Acellular Stroma:

Tumor Hypercellular

Stroma:

0% **Necrosis:** 

**Pathology Verification** 

notes from H&E review:

**Bioanalyzer Ratio** 

(28S/18S):

OriGene Technologies, Inc.

9620 Medical Center Drive, Ste 200 Rockville, MD 20850, US Phone: +1-888-267-4436 https://www.origene.com techsupport@origene.com EU: info-de@origene.com CN: techsupport@origene.cn



85% follicles, 15% inter-follicular zone



CASE Diagnosis (from medical center path report):

Follicular hyperplasia of lymph node

**Age:** 61

Gender: Female

Storage: Store the total DNA -80°C.

**Stability:** These products are stable for one year from date of shipping when stored at -80°C without

repeated freeze/thaws.

## **Product images:**



DNA - 4x.



DNA - 20x.





DNA PCR Image