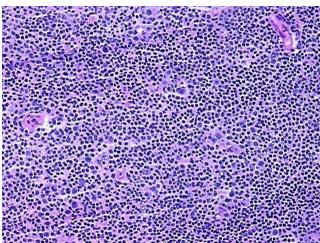

Verification):

Normal: 0% Lesional: 100%

0% Tumor:

Tumor Hypo/Acellular Stroma:

Tumor Hypercellular

Stroma:

0% **Necrosis:** 

**Pathology Verification** 

notes from H&E review:

**Bioanalyzer Ratio** 

(28S/18S):

OriGene Technologies, Inc.

9620 Medical Center Drive, Ste 200 Rockville, MD 20850, US Phone: +1-888-267-4436 https://www.origene.com techsupport@origene.com EU: info-de@origene.com CN: techsupport@origene.cn



85% follicles, 15% inter-follicular zone



CASE Diagnosis (from medical center path report):

Follicular hyperplasia of lymph node

**Age:** 61

Gender: Female

Storage: Store the total DNA -80°C.

**Stability:** These products are stable for one year from date of shipping when stored at -80°C without

repeated freeze/thaws.

## **Product images:**



DNA - 4x.



DNA - 20x.





DNA PCR Image