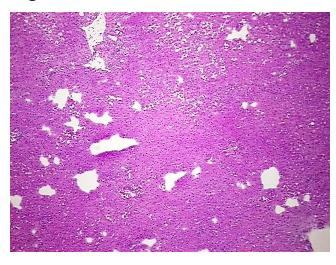

review: Non Tumor Structures: 95% Lobules, 5% Triads

**Bioanalyzer Ratio** 

(28S/18S):

1.9



9620 Medical Center Drive, Ste 200 Rockville, MD 20850, US Phone: +1-888-267-4436 https://www.origene.com techsupport@origene.com EU: info-de@origene.com CN: techsupport@origene.cn





**CASE Diagnosis (from** medical center path report):

Carcinoma of kidney, renal cell, clear cell

68 Age:

Gender: Female

**Tumor Grade:** Not applicable Minimum Stage Not applicable

Grouping:

T (Extent of Primary

Tumor):

Not applicable

N (Lymph node

metastasis):

Not applicable

M (Distant metastasis): Not applicable

Store the total DNA -80°C. Storage:

Stability: These products are stable for one year from date of shipping when stored at -80°C without

repeated freeze/thaws.

## **Product images:**



DNA - 4x.





DNA - 20x.



DNA PCR Image