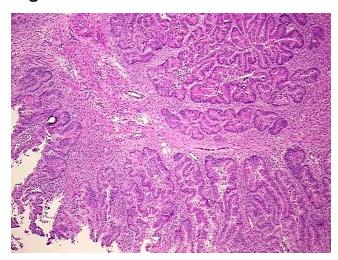

Stroma:

Tumor Hypercellular 15%

Stroma:

**Necrosis:** 5%

**Bioanalyzer Ratio** 1.89

(28S/18S):

Tumor of ovary, borderline

**CASE Diagnosis (from** medical center path

report):

29 Age:



OriGene Technologies, Inc. 9620 Medical Center Drive, Ste 200

CN: techsupport@origene.cn

Rockville, MD 20850, US Phone: +1-888-267-4436 https://www.origene.com techsupport@origene.com EU: info-de@origene.com



**Gender:** Female

**Tumor Grade:** AJCC GB: Borderline malignancy

Minimum Stage

**Grouping:** 

IΑ

T (Extent of Primary

Tumor):

T1a

N (Lymph node

N0

metastasis):

M (Distant metastasis): MX

Storage:

Store the total DNA -80°C.

Stability:

These products are stable for one year from date of shipping when stored at -80°C without

repeated freeze/thaws.

## **Product images:**



DNA - 4x.





DNA - 20x.



DNA PCR Image