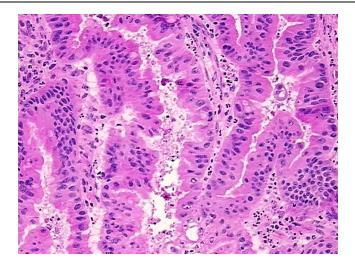

Hypercellular 15%

Stroma:

**Necrosis:** 5%

**Bioanalyzer Ratio** 1.89

(28S/18S):

Tumor of ovary, borderline

**CASE Diagnosis (from** medical center path

report):

29 Age:



OriGene Technologies, Inc. 9620 Medical Center Drive, Ste 200

CN: techsupport@origene.cn

Rockville, MD 20850, US Phone: +1-888-267-4436 https://www.origene.com techsupport@origene.com EU: info-de@origene.com



**Gender:** Female

**Tumor Grade:** AJCC GB: Borderline malignancy

Minimum Stage

**Grouping:** 

IΑ

T (Extent of Primary

Tumor):

T1a

N (Lymph node

N0

metastasis):

M (Distant metastasis): MX

Storage:

Store the total DNA -80°C.

Stability:

These products are stable for one year from date of shipping when stored at -80°C without

repeated freeze/thaws.

## **Product images:**



DNA - 4x.





DNA - 20x.



DNA PCR Image