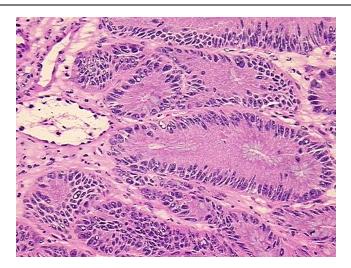

r stroma: 100% desmoplasia. hypo/acellular stroma: 100% mucin

**Bioanalyzer Ratio** 

(28S/18S):

1.97



**OriGene Technologies, Inc.** 9620 Medical Center Drive, Ste 200

CN: techsupport@origene.cn

Rockville, MD 20850, US Phone: +1-888-267-4436 https://www.origene.com techsupport@origene.com EU: info-de@origene.com



CASE Diagnosis (from medical center path report):

Adenocarcinoma of colon

**Age:** 87

Gender: Female

**Tumor Grade:** AJCC G1: Well differentiated

Minimum Stage

Grouping:

T (Extent of Primary

Tumor):

T1

N (Lymph node

N0

metastasis):

M (Distant metastasis): MX

Storage: Store the total DNA -80°C.

Stability: These products are stable for one year from date of shipping when stored at -80°C without

repeated freeze/thaws.

## **Product images:**



DNA - 4x.





DNA - 20x.



DNA PCR Image