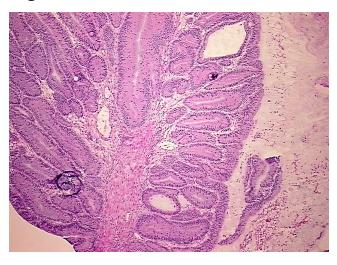

cellular tumor stroma: 100% desmoplasia. hypo/acellular stroma: 100% mucin

**Bioanalyzer Ratio** 

(28S/18S):

1.97



**OriGene Technologies, Inc.** 9620 Medical Center Drive, Ste 200

CN: techsupport@origene.cn

Rockville, MD 20850, US Phone: +1-888-267-4436 https://www.origene.com techsupport@origene.com EU: info-de@origene.com



CASE Diagnosis (from medical center path report):

Adenocarcinoma of colon

**Age:** 87

Gender: Female

**Tumor Grade:** AJCC G1: Well differentiated

Minimum Stage

Grouping:

T (Extent of Primary

Tumor):

T1

N (Lymph node

N0

metastasis):

M (Distant metastasis): MX

Storage: Store the total DNA -80°C.

Stability: These products are stable for one year from date of shipping when stored at -80°C without

repeated freeze/thaws.

## **Product images:**



DNA - 4x.





DNA - 20x.



DNA PCR Image