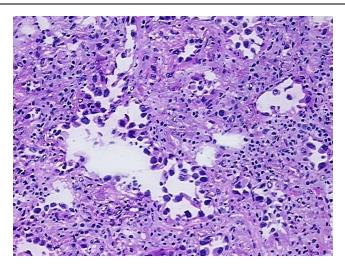

r): Fibrosis. Inflammation: Mild Lymphoplasmacytic infiltrate

40%

0%

Adenocarcinoma of lung

1.96



OriGene Technologies, Inc. 9620 Medical Center Drive, Ste 200

CN: techsupport@origene.cn

Rockville, MD 20850, US Phone: +1-888-267-4436 https://www.origene.com techsupport@origene.com EU: info-de@origene.com



**CASE Diagnosis (from** medical center path report):

Adenocarcinoma of lung

72 Age:

Gender: Male

**Tumor Grade:** AJCC G2: Moderately differentiated

Minimum Stage ΙB

Grouping:

T (Extent of Primary

Tumor):

T2

N (Lymph node

NX

metastasis):

MX

M (Distant metastasis):

Store the total DNA -80°C. Storage:

Stability: These products are stable for one year from date of shipping when stored at -80°C without

repeated freeze/thaws.

## **Product images:**



DNA - 4x.





DNA - 20x.



DNA PCR Image