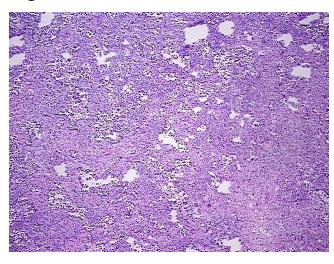

(Hypo/Acellular): Fibrosis. Inflammation: Mild Lymphoplasmacytic infiltrate

40%

0%

Adenocarcinoma of lung

1.96



OriGene Technologies, Inc. 9620 Medical Center Drive, Ste 200

CN: techsupport@origene.cn

Rockville, MD 20850, US Phone: +1-888-267-4436 https://www.origene.com techsupport@origene.com EU: info-de@origene.com



**CASE Diagnosis (from** medical center path report):

Adenocarcinoma of lung

72 Age:

Gender: Male

**Tumor Grade:** AJCC G2: Moderately differentiated

Minimum Stage ΙB

Grouping:

T (Extent of Primary

Tumor):

T2

N (Lymph node

NX

metastasis):

MX

M (Distant metastasis):

Store the total DNA -80°C. Storage:

Stability: These products are stable for one year from date of shipping when stored at -80°C without

repeated freeze/thaws.

## **Product images:**



DNA - 4x.





DNA - 20x.



DNA PCR Image