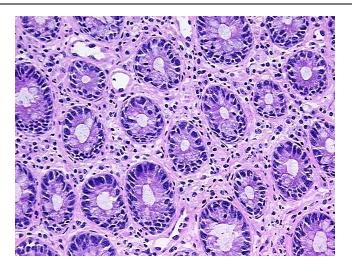

, 15% Muscle

**Bioanalyzer Ratio** 

(28S/18S):

1.89

0%

0%



**OriGene Technologies, Inc.** 9620 Medical Center Drive, Ste 200

Rockville, MD 20850, US Phone: +1-888-267-4436 https://www.origene.com techsupport@origene.com

EU: info-de@origene.com CN: techsupport@origene.cn



CASE Diagnosis (from medical center path report):

Adenocarcinoma of colon

**Age:** 73

**Gender:** Female

Tumor Grade: Not applicable
Minimum Stage Not applicable

Grouping:

T (Extent of Primary

M (Distant metastasis):

Tumor):

Not applicable

N (Lymph node

Not applicable

metastasis):

Not applicable

**Storage:** Store the total DNA -80°C.

Stability: These products are stable for one year from date of shipping when stored at -80°C without

repeated freeze/thaws.

## **Product images:**



DNA - 4x.





DNA - 20x.



DNA PCR Image