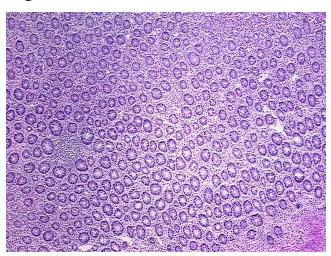

, 10% Submucosa, 15% Muscle

**Bioanalyzer Ratio** 

(28S/18S):

1.89

0%

0%



**OriGene Technologies, Inc.** 9620 Medical Center Drive, Ste 200

Rockville, MD 20850, US Phone: +1-888-267-4436 https://www.origene.com techsupport@origene.com

EU: info-de@origene.com CN: techsupport@origene.cn



CASE Diagnosis (from medical center path report):

Adenocarcinoma of colon

**Age:** 73

**Gender:** Female

Tumor Grade: Not applicable
Minimum Stage Not applicable

Grouping:

T (Extent of Primary

M (Distant metastasis):

Tumor):

Not applicable

N (Lymph node

Not applicable

metastasis):

Not applicable

**Storage:** Store the total DNA -80°C.

Stability: These products are stable for one year from date of shipping when stored at -80°C without

repeated freeze/thaws.

## **Product images:**



DNA - 4x.





DNA - 20x.



DNA PCR Image