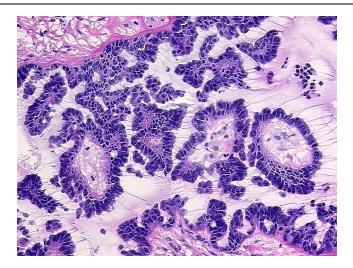

ular tumor stroma: 100% desmoplasia

**Bioanalyzer Ratio** 

(28S/18S):

2.01



OriGene Technologies, Inc. 9620 Medical Center Drive, Ste 200

CN: techsupport@origene.cn

Rockville, MD 20850, US Phone: +1-888-267-4436 https://www.origene.com techsupport@origene.com EU: info-de@origene.com





**CASE Diagnosis (from** medical center path report):

Tumor of ovary, papillary serous, borderline

53 Age:

Gender: Female

**Tumor Grade:** AJCC GB: Borderline malignancy IIIC

Minimum Stage

Grouping:

T (Extent of Primary

Tumor):

T3c

N (Lymph node metastasis):

N1

M (Distant metastasis): MX

Store the total DNA -80°C. Storage:

Stability: These products are stable for one year from date of shipping when stored at -80°C without

repeated freeze/thaws.

## **Product images:**



DNA - 4x.





DNA - 20x.



DNA PCR Image