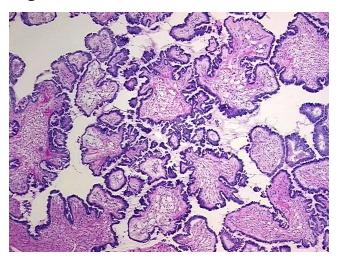

&E review: cellular tumor stroma: 100% desmoplasia

**Bioanalyzer Ratio** 

(28S/18S):

2.01



OriGene Technologies, Inc. 9620 Medical Center Drive, Ste 200

CN: techsupport@origene.cn

Rockville, MD 20850, US Phone: +1-888-267-4436 https://www.origene.com techsupport@origene.com EU: info-de@origene.com





**CASE Diagnosis (from** medical center path report):

Tumor of ovary, papillary serous, borderline

53 Age:

Gender: Female

**Tumor Grade:** AJCC GB: Borderline malignancy IIIC

Minimum Stage

Grouping:

T (Extent of Primary

Tumor):

T3c

N (Lymph node metastasis):

N1

M (Distant metastasis): MX

Store the total DNA -80°C. Storage:

Stability: These products are stable for one year from date of shipping when stored at -80°C without

repeated freeze/thaws.

## **Product images:**



DNA - 4x.





DNA - 20x.



DNA PCR Image