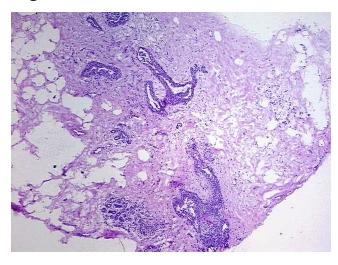

10% stroma, 50% adipose tissue

**Bioanalyzer Ratio** 

(28S/18S):

1.96

0%



9620 Medical Center Drive, Ste 200 Rockville, MD 20850, US Phone: +1-888-267-4436 https://www.origene.com techsupport@origene.com EU: info-de@origene.com CN: techsupport@origene.cn







CASE Diagnosis (from medical center path report):

Adenocarcinoma of breast, lobular

**Age:** 52

**Gender:** Female

**Tumor Grade:** Nottingham G2: 6-7 points Intermediate combined grade (moderately favorable)

Minimum Stage IIA

Grouping:

T (Extent of Primary

Tumor):

T2

N (Lymph node N0 (i+)

metastasis):

M (Distant metastasis): MX

Storage: Store the total DNA -80°C.

Stability: These products are stable for one year from date of shipping when stored at -80°C without

repeated freeze/thaws.

## **Product images:**



DNA - 4x.





DNA - 20x.



DNA PCR Image