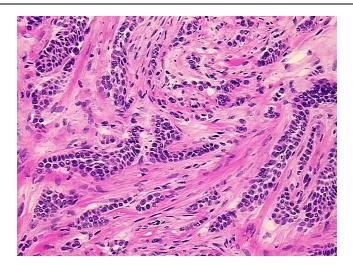

ies, Inc. 9620 Medical Center Drive, Ste 200

CN: techsupport@origene.cn

Rockville, MD 20850, US Phone: +1-888-267-4436 https://www.origene.com techsupport@origene.com EU: info-de@origene.com



**Gender:** Female

**Tumor Grade:** Nottingham G2: 6-7 points Intermediate combined grade (moderately favorable)

Minimum Stage

**Grouping:** 

- 1

T (Extent of Primary

Tumor):

T1c

N (Lymph node

metastasis):

N0

M (Distant metastasis): MX

Diagnostic Test Results: Progesterone receptor ~ PR! by IHC,Positive; Estrogen receptor ~ ER! by IHC,Positive; HER2 ~

ERBB2 ~ Neu! by IHC, Negative

Storage: Store the total DNA -80°C.

**Stability:** These products are stable for one year from date of shipping when stored at -80°C without

repeated freeze/thaws.

## **Product images:**



DNA - 4x.





DNA - 20x.



DNA PCR Image