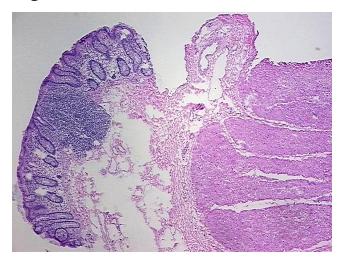

% Mucosa, 20% Submucosa, 70% Muscle

**Bioanalyzer Ratio** 

(28S/18S):

1.94

0%

0%



**OriGene Technologies, Inc.** 9620 Medical Center Drive, Ste 200

Rockville, MD 20850, US Phone: +1-888-267-4436 https://www.origene.com techsupport@origene.com

EU: info-de@origene.com CN: techsupport@origene.cn



CASE Diagnosis (from medical center path report):

Adenocarcinoma of colon

**Age:** 69

Gender: Female

Tumor Grade: Not applicable

Minimum Stage Not applicable

Grouping:

T (Extent of Primary

Tumor):

Not applicable

N (Lymph node

Not applicable

metastasis):

M (Distant metastasis): Not applicable

Storage: Store the total DNA -80°C.

Stability: These products are stable for one year from date of shipping when stored at -80°C without

repeated freeze/thaws.

## **Product images:**



DNA - 4x.





DNA - 20x.



DNA PCR Image