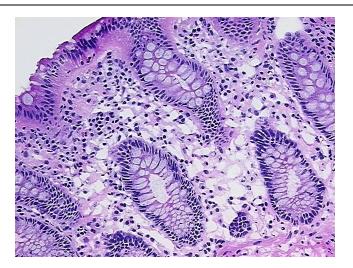

ubmucosa, 70% Muscle

**Bioanalyzer Ratio** 

(28S/18S):

1.94

0%

0%



**OriGene Technologies, Inc.** 9620 Medical Center Drive, Ste 200

Rockville, MD 20850, US Phone: +1-888-267-4436 https://www.origene.com techsupport@origene.com

EU: info-de@origene.com CN: techsupport@origene.cn



CASE Diagnosis (from medical center path report):

Adenocarcinoma of colon

**Age:** 69

Gender: Female

Tumor Grade: Not applicable

Minimum Stage Not applicable

Grouping:

T (Extent of Primary

Tumor):

Not applicable

N (Lymph node

Not applicable

metastasis):

M (Distant metastasis): Not applicable

Storage: Store the total DNA -80°C.

Stability: These products are stable for one year from date of shipping when stored at -80°C without

repeated freeze/thaws.

## **Product images:**



DNA - 4x.





DNA - 20x.



DNA PCR Image