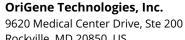

## **Product datasheet for CD564664**

## **Tissue Genomic DNA, Lung**

## **Product data:**

Product Type: Genomic DNA

Disease State: Other Disease

**Diagnosis Category:** Chronic Obstructive Pulmonary Disease (COPD)

Tissue: Lung

Frozen Sample ID: FR0003E85D

Case ID: CU0000016137

Prep: B

Vial ID: DN00000D1C

Tissue of Origin: Lung
Site of Finding: Lung
Appearance: Lesional

Sample Diagnosis (from Emphysema

Pathology Verification):

Normal: 0%
Lesional: 100%
Tumor: 0%

Tumor Hypo/Acellular 0%

Stroma:

Tumor Hypercellular 0%

Stroma:

Necrosis: 0%

Pathology Verification notes from H&E review:

No normal architecture in lesional component

**Bioanalyzer Ratio** 

(28S/18S):

2.03



Rockville, MD 20850, US Phone: +1-888-267-4436 https://www.origene.com techsupport@origene.com EU: info-de@origene.com CN: techsupport@origene.cn





ORÏGENE

**CASE Diagnosis (from** medical center path report):

Carcinoma of lung, squamous cell

58 Age:

Gender: Female

**Tumor Grade:** AJCC G3: Poorly differentiated

T2

Minimum Stage ΙB

Grouping:

T (Extent of Primary

Tumor):

N (Lymph node metastasis):

N0

M (Distant metastasis): MX

Store the total DNA -80°C. Storage:

Stability: These products are stable for one year from date of shipping when stored at -80°C without

repeated freeze/thaws.

## **Product images:**



DNA - 4x.





DNA - 20x.



DNA PCR Image