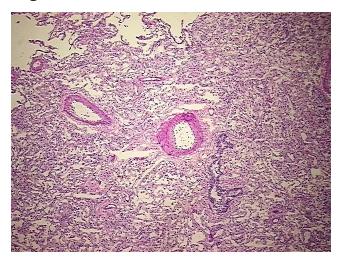

r 0%

Stroma:

Necrosis: 0%

Pathology Verification notes from H&E review:

No normal architecture in lesional component

**Bioanalyzer Ratio** 

(28S/18S):

2.03



Rockville, MD 20850, US Phone: +1-888-267-4436 https://www.origene.com techsupport@origene.com EU: info-de@origene.com CN: techsupport@origene.cn





ORÏGENE

**CASE Diagnosis (from** medical center path report):

Carcinoma of lung, squamous cell

58 Age:

Gender: Female

**Tumor Grade:** AJCC G3: Poorly differentiated

T2

Minimum Stage ΙB

Grouping:

T (Extent of Primary

Tumor):

N (Lymph node metastasis):

N0

M (Distant metastasis): MX

Store the total DNA -80°C. Storage:

Stability: These products are stable for one year from date of shipping when stored at -80°C without

repeated freeze/thaws.

## **Product images:**



DNA - 4x.





DNA - 20x.



DNA PCR Image