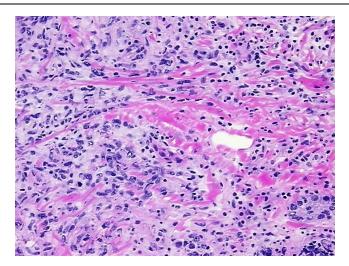

ckville, MD 20850, US Phone: +1-888-267-4436 https://www.origene.com techsupport@origene.com EU: info-de@origene.com CN: techsupport@origene.cn





Gender: Female

**Tumor Grade:** Nottingham G2: 6-7 points Intermediate combined grade (moderately favorable)

Minimum Stage

Grouping:

Ī

T (Extent of Primary

Tumor):

T1c

N (Lymph node

metastasis):

N0 (i-)

M (Distant metastasis): MX

**Diagnostic Test Results:** 

Progesterone receptor ~ PR! by IHC, Negative; Estrogen receptor ~ ER! by IHC, Negative; HER2

~ ERBB2 ~ Neu! by IHC, Negative; Cytokeratin AE1/AE3 ~ AE1/AE3! by IHC, Negative

Storage: Store the total DNA -80°C.

Stability: These products are stable for one year from date of shipping when stored at -80°C without

repeated freeze/thaws.

## **Product images:**



DNA - 4x.





DNA - 20x.



DNA PCR Image