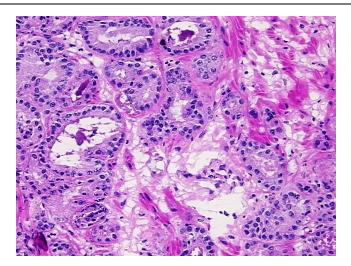

or Structures: 50% Epithelium, 50% Fibromuscular stroma

**Bioanalyzer Ratio** 

(28S/18S):

2.03

0%

0%



**OriGene Technologies, Inc.** 9620 Medical Center Drive, Ste 200

CN: techsupport@origene.cn

Rockville, MD 20850, US Phone: +1-888-267-4436 https://www.origene.com techsupport@origene.com EU: info-de@origene.com



**CASE Diagnosis (from** medical center path report):

Adenocarcinoma of prostate

55 Age:

Gender: Male

**Tumor Grade:** Gleason Score: 3+3=6/10

Minimum Stage Ш

Grouping:

T (Extent of Primary

Tumor):

T2c

N (Lymph node metastasis):

M (Distant metastasis): MX

Store the total DNA -80°C. Storage:

N0

Stability: These products are stable for one year from date of shipping when stored at -80°C without

repeated freeze/thaws.

## **Product images:**



DNA - 4x.





DNA - 20x.



DNA PCR Image