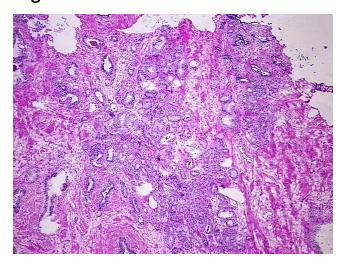

eview:

Non Tumor Structures: 50% Epithelium, 50% Fibromuscular stroma

**Bioanalyzer Ratio** 

(28S/18S):

2.03

0%

0%



**OriGene Technologies, Inc.** 9620 Medical Center Drive, Ste 200

CN: techsupport@origene.cn

Rockville, MD 20850, US Phone: +1-888-267-4436 https://www.origene.com techsupport@origene.com EU: info-de@origene.com



**CASE Diagnosis (from** medical center path report):

Adenocarcinoma of prostate

55 Age:

Gender: Male

**Tumor Grade:** Gleason Score: 3+3=6/10

Minimum Stage Ш

Grouping:

T (Extent of Primary

Tumor):

T2c

N (Lymph node metastasis):

M (Distant metastasis): MX

Store the total DNA -80°C. Storage:

N0

Stability: These products are stable for one year from date of shipping when stored at -80°C without

repeated freeze/thaws.

## **Product images:**



DNA - 4x.





DNA - 20x.



DNA PCR Image