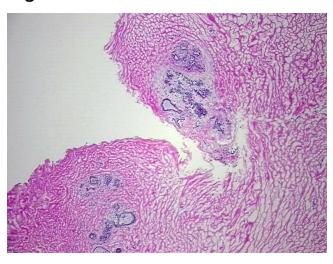

ort@origene.com EU: info-de@origene.com CN: techsupport@origene.cn







CASE Diagnosis (from medical center path report):

Adenocarcinoma of breast, ductal

**Age:** 43

Gender: Female

**Tumor Grade:** Nottingham G2: 6-7 points Intermediate combined grade (moderately favorable)

Minimum Stage

Grouping:

T (Extent of Primary

Tumor):

T1c

Ī

N (Lymph node

N0 (i-)

metastasis):

M (Distant metastasis): MX

Diagnostic Test Results: Progesterone receptor ~ PR! by IHC,Negative; Estrogen receptor ~ ER! by IHC,Negative; HER2

~ ERBB2 ~ Neu! by IHC, Negative; Cytokeratin AE1/AE3 ~ AE1/AE3! by IHC, Negative

Storage: Store the total DNA -80°C.

Stability: These products are stable for one year from date of shipping when stored at -80°C without

repeated freeze/thaws.

## **Product images:**



DNA - 4x.





DNA - 20x.



DNA PCR Image