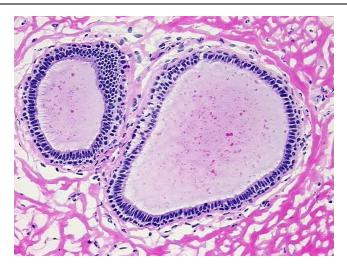

EU: info-de@origene.com CN: techsupport@origene.cn







CASE Diagnosis (from medical center path report):

Adenocarcinoma of breast, ductal

**Age:** 43

Gender: Female

**Tumor Grade:** Nottingham G2: 6-7 points Intermediate combined grade (moderately favorable)

Minimum Stage

Grouping:

T (Extent of Primary

Tumor):

T1c

Ī

N (Lymph node

N0 (i-)

metastasis):

M (Distant metastasis): MX

Diagnostic Test Results: Progesterone receptor ~ PR! by IHC,Negative; Estrogen receptor ~ ER! by IHC,Negative; HER2

~ ERBB2 ~ Neu! by IHC, Negative; Cytokeratin AE1/AE3 ~ AE1/AE3! by IHC, Negative

Storage: Store the total DNA -80°C.

Stability: These products are stable for one year from date of shipping when stored at -80°C without

repeated freeze/thaws.

## **Product images:**



DNA - 4x.





DNA - 20x.



DNA PCR Image