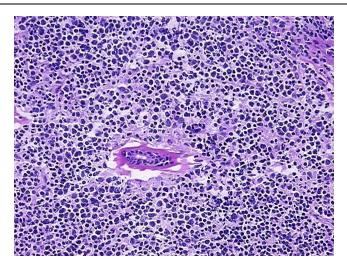

Vial ID: DN00000885

Tissue of Origin: Lymphoid tissue

Site of Finding: Lymph node

**Appearance:** Tumor

Sample Diagnosis (from Lym

Pathology Verification):

Lymphoma, follicular

Normal: 0%

## **Product images:**

DNA - 4x.

DNA - 20x.

DNA PCR Image