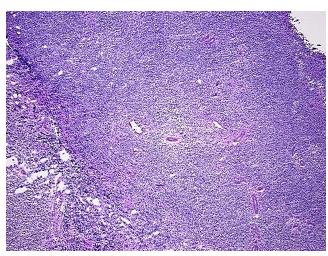

Vial ID: DN00000885

Tissue of Origin: Lymphoid tissue

Site of Finding: Lymph node

**Appearance:** Tumor

Sample Diagnosis (from Lym

Pathology Verification):

Lymphoma, follicular

Normal: 0%

## **Product images:**

DNA - 4x.

DNA - 20x.

DNA PCR Image