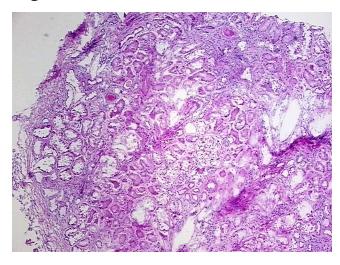

from H&E review:

Non Tumor Structures: 100% Cortex

**Bioanalyzer Ratio** 

(28S/18S):

1.5

0%

0%



9620 Medical Center Drive, Ste 200 Rockville, MD 20850, US Phone: +1-888-267-4436 https://www.origene.com techsupport@origene.com EU: info-de@origene.com CN: techsupport@origene.cn





CASE Diagnosis (from medical center path report):

Carcinoma of kidney, renal cell, clear cell

**Age:** 80

Gender: Female

Tumor Grade:Not applicableMinimum StageNot applicable

Grouping:

T (Extent of Primary

Tumor):

Not applicable

N (Lymph node metastasis):

Not applicable

M (Distant metastasis): Not applicable

Storage: Store the total DNA -80°C.

Stability: These products are stable for one year from date of shipping when stored at -80°C without

repeated freeze/thaws.

## **Product images:**



DNA - 4x.





DNA - 20x.



DNA PCR Image