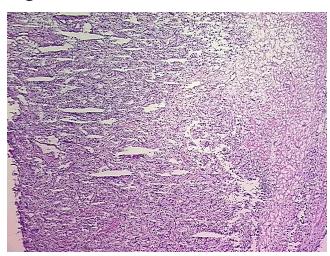

from H&E review:

**Bioanalyzer Ratio** 

(28S/18S):

OriGene Technologies, Inc.

9620 Medical Center Drive, Ste 200 Rockville, MD 20850, US Phone: +1-888-267-4436 https://www.origene.com techsupport@origene.com EU: info-de@origene.com

CN: techsupport@origene.cn



Tumor Stroma (Hypo/Acellular): Fibrosis





CASE Diagnosis (from medical center path report):

Carcinoma of kidney, renal cell, clear cell

**Age:** 58

Gender: Male

**Tumor Grade:** Fuhrman G3: Nuclei very irregular

Minimum Stage

Grouping:

T (Extent of Primary

Tumor):

T3

Ш

N (Lymph node

N0

metastasis):

M (Distant metastasis): MX

Storage: Store the total DNA -80°C.

Stability: These products are stable for one year from date of shipping when stored at -80°C without

repeated freeze/thaws.

## **Product images:**



DNA - 4x.





DNA - 20x.



DNA PCR Image