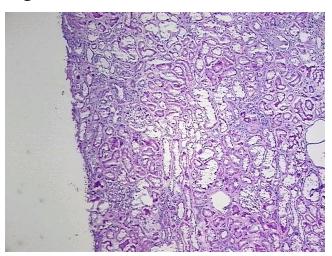

Cortex, 5% Medulla

**Bioanalyzer Ratio** 

(28S/18S):

1.91

0%



**OriGene Technologies, Inc.** 9620 Medical Center Drive, Ste 200

CN: techsupport@origene.cn

Rockville, MD 20850, US Phone: +1-888-267-4436 https://www.origene.com techsupport@origene.com EU: info-de@origene.com



CASE Diagnosis (from medical center path report):

Carcinoma of kidney, renal cell, clear cell

**Age:** 80

Gender: Female

Tumor Grade: Not applicable

Minimum Stage Not applicable

Grouping:

T (Extent of Primary

Tumor):

Not applicable

N (Lymph node

Not applicable

metastasis):

M (Distant metastasis): Not applicable

Storage: Store the total DNA -80°C.

Stability: These products are stable for one year from date of shipping when stored at -80°C without

repeated freeze/thaws.

## **Product images:**



DNA - 4x.





DNA - 20x.



DNA PCR Image