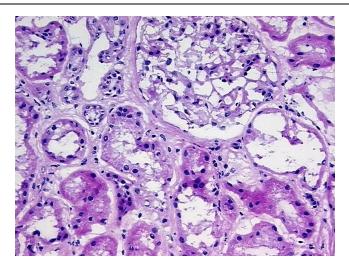

ulla

**Bioanalyzer Ratio** 

(28S/18S):

1.91

0%



**OriGene Technologies, Inc.** 9620 Medical Center Drive, Ste 200

CN: techsupport@origene.cn

Rockville, MD 20850, US Phone: +1-888-267-4436 https://www.origene.com techsupport@origene.com EU: info-de@origene.com



CASE Diagnosis (from medical center path report):

Carcinoma of kidney, renal cell, clear cell

**Age:** 80

Gender: Female

Tumor Grade: Not applicable

Minimum Stage Not applicable

Grouping:

T (Extent of Primary

Tumor):

Not applicable

N (Lymph node

Not applicable

metastasis):

M (Distant metastasis): Not applicable

Storage: Store the total DNA -80°C.

Stability: These products are stable for one year from date of shipping when stored at -80°C without

repeated freeze/thaws.

## **Product images:**



DNA - 4x.





DNA - 20x.



DNA PCR Image