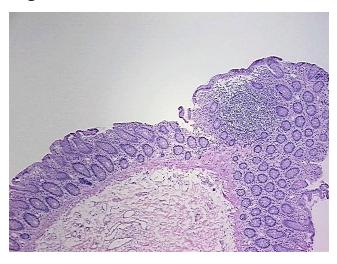

es: 40% Mucosa, 40% Submucosa, 20% Muscle

**Bioanalyzer Ratio** 

(28S/18S):

1.98



**OriGene Technologies, Inc.** 9620 Medical Center Drive, Ste 200

Rockville, MD 20850, US Phone: +1-888-267-4436 https://www.origene.com techsupport@origene.com

EU: info-de@origene.com CN: techsupport@origene.cn



CASE Diagnosis (from medical center path report):

Adenocarcinoma of colon

**Age:** 71

Gender: Male

Tumor Grade: Not applicable

Minimum Stage Not applicable

Grouping:

T (Extent of Primary

Tumor):

Not applicable

N (Lymph node

metastasis):

Not applicable

M (Distant metastasis): Not applicable

Storage: Store the total DNA -80°C.

**Stability:** These products are stable for one year from date of shipping when stored at -80°C without

repeated freeze/thaws.

## **Product images:**



DNA - 4x.





DNA - 20x.



DNA PCR Image