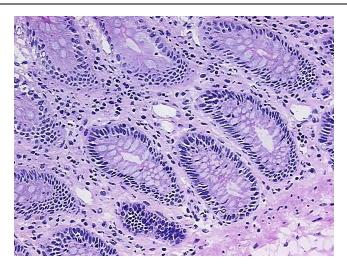

40% Submucosa, 20% Muscle

**Bioanalyzer Ratio** 

(28S/18S):

1.98



**OriGene Technologies, Inc.** 9620 Medical Center Drive, Ste 200

Rockville, MD 20850, US Phone: +1-888-267-4436 https://www.origene.com techsupport@origene.com

EU: info-de@origene.com CN: techsupport@origene.cn



CASE Diagnosis (from medical center path report):

Adenocarcinoma of colon

**Age:** 71

Gender: Male

Tumor Grade: Not applicable

Minimum Stage Not applicable

Grouping:

T (Extent of Primary

Tumor):

Not applicable

N (Lymph node

metastasis):

Not applicable

M (Distant metastasis): Not applicable

Storage: Store the total DNA -80°C.

**Stability:** These products are stable for one year from date of shipping when stored at -80°C without

repeated freeze/thaws.

## **Product images:**



DNA - 4x.





DNA - 20x.



DNA PCR Image