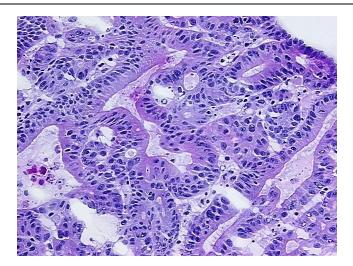

eview:

Tumor Stroma (Cellular): Desmoplastic reaction

**Bioanalyzer Ratio** 

(28S/18S):

1.87

0%

**OriGene Technologies, Inc.** 9620 Medical Center Drive, Ste 200

Rockville, MD 20850, US
Phone: +1-888-267-4436
https://www.origene.com
techsupport@origene.com
EU: info-de@origene.com
CN: techsupport@origene.cn





**CASE Diagnosis (from** medical center path report):

Adenocarcinoma of stomach

77 Age:

Gender: Male

**Tumor Grade:** AJCC G3: Poorly differentiated

T2

N1

Minimum Stage Ш

Grouping:

T (Extent of Primary

Tumor):

metastasis):

N (Lymph node

M (Distant metastasis): MX

Store the total DNA -80°C. Storage:

Stability: These products are stable for one year from date of shipping when stored at -80°C without

repeated freeze/thaws.

## **Product images:**



DNA - 4x.





DNA - 20x.



DNA PCR Image