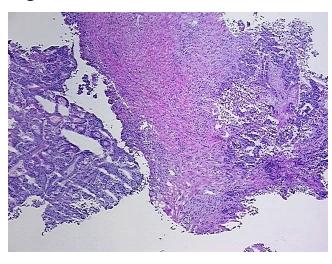

otes from H&E review:

Tumor Stroma (Cellular): Desmoplastic reaction

**Bioanalyzer Ratio** 

(28S/18S):

1.87

0%

**OriGene Technologies, Inc.** 9620 Medical Center Drive, Ste 200

Rockville, MD 20850, US
Phone: +1-888-267-4436
https://www.origene.com
techsupport@origene.com
EU: info-de@origene.com
CN: techsupport@origene.cn





**CASE Diagnosis (from** medical center path report):

Adenocarcinoma of stomach

77 Age:

Gender: Male

**Tumor Grade:** AJCC G3: Poorly differentiated

T2

N1

Minimum Stage Ш

Grouping:

T (Extent of Primary

Tumor):

metastasis):

N (Lymph node

M (Distant metastasis): MX

Store the total DNA -80°C. Storage:

Stability: These products are stable for one year from date of shipping when stored at -80°C without

repeated freeze/thaws.

## **Product images:**



DNA - 4x.





DNA - 20x.



DNA PCR Image