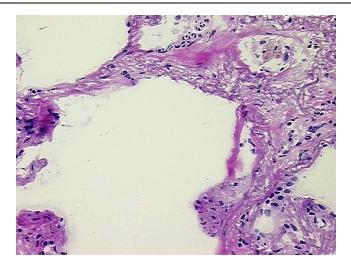

ctures: 80% Alveoli, 20% Fibrovascular septa

**Bioanalyzer Ratio** 

(28S/18S):

1.85

0%



**OriGene Technologies, Inc.** 9620 Medical Center Drive, Ste 200

CN: techsupport@origene.cn

Rockville, MD 20850, US Phone: +1-888-267-4436 https://www.origene.com techsupport@origene.com EU: info-de@origene.com



CASE Diagnosis (from medical center path report):

Adenocarcinoma of lung

**Age:** 77

**Gender:** Female

**Tumor Grade:** AJCC G2: Moderately differentiated

Minimum Stage IIB

Grouping:

T (Extent of Primary

Tumor):

T2

N (Lymph node

N1

metastasis):

M (Distant metastasis): MX

Storage: Store the total DNA -80°C.

Stability: These products are stable for one year from date of shipping when stored at -80°C without

repeated freeze/thaws.

## **Product images:**



DNA - 4x.





DNA - 20x.



DNA PCR Image