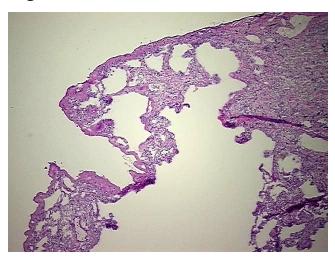

Non Tumor Structures: 80% Alveoli, 20% Fibrovascular septa

**Bioanalyzer Ratio** 

(28S/18S):

1.85

0%



**OriGene Technologies, Inc.** 9620 Medical Center Drive, Ste 200

CN: techsupport@origene.cn

Rockville, MD 20850, US Phone: +1-888-267-4436 https://www.origene.com techsupport@origene.com EU: info-de@origene.com



CASE Diagnosis (from medical center path report):

Adenocarcinoma of lung

**Age:** 77

**Gender:** Female

**Tumor Grade:** AJCC G2: Moderately differentiated

Minimum Stage IIB

Grouping:

T (Extent of Primary

Tumor):

T2

N (Lymph node

N1

metastasis):

M (Distant metastasis): MX

Storage: Store the total DNA -80°C.

Stability: These products are stable for one year from date of shipping when stored at -80°C without

repeated freeze/thaws.

## **Product images:**



DNA - 4x.





DNA - 20x.



DNA PCR Image