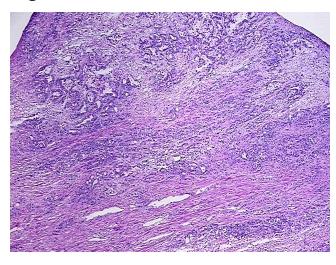

Pathology Verification notes from H&E review:

Tumor Stroma (Cellular): Desmoplastic reaction

**Bioanalyzer Ratio** 

(28S/18S):

2.07

0%

15%



9620 Medical Center Drive, Ste 200 Rockville, MD 20850, US Phone: +1-888-267-4436 https://www.origene.com techsupport@origene.com EU: info-de@origene.com CN: techsupport@origene.cn





**CASE Diagnosis (from** medical center path report):

Adenocarcinoma of stomach

Age:

Gender: Male

**Tumor Grade:** AJCC G3: Poorly differentiated Ш

77

Minimum Stage

Grouping:

T (Extent of Primary

Tumor):

T2

N (Lymph node

N1

metastasis):

M (Distant metastasis): MX

Store the total DNA -80°C. Storage:

Stability: These products are stable for one year from date of shipping when stored at -80°C without

repeated freeze/thaws.

## **Product images:**



DNA - 4x.





DNA - 20x.



DNA PCR Image