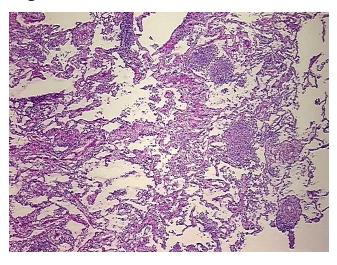

Necrosis: 0%

Pathology Verification notes from H&E review:

lesion associated with interstitial inflammation, 3+MIX and granulomata

**Bioanalyzer Ratio** 

(28S/18S):

1.93

0%

0%

## **Product images:**

DNA - 4x.

DNA - 20x.

DNA PCR Image