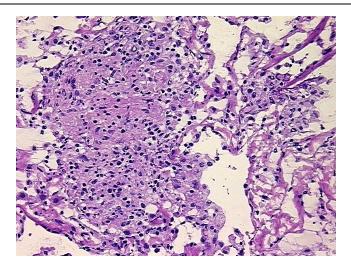

Necrosis: 0%

Pathology Verification notes from H&E review:

lesion associated with interstitial inflammation, 3+MIX and granulomata

**Bioanalyzer Ratio** 

(28S/18S):

1.93

0%

0%

## **Product images:**

DNA - 4x.

DNA - 20x.

DNA PCR Image