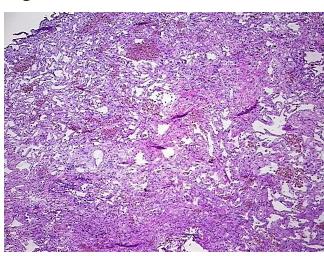

90% alveoli, 10% fibrovascular septa. 2+ MAC. 1+LYP

1.93

9620 Medical Center Drive, Ste 200 Rockville, MD 20850, US

OriGene Technologies, Inc.

Phone: +1-888-267-4436 https://www.origene.com techsupport@origene.com EU: info-de@origene.com CN: techsupport@origene.cn

## **Product images:**

DNA - 4x.

DNA - 20x.

DNA PCR Image