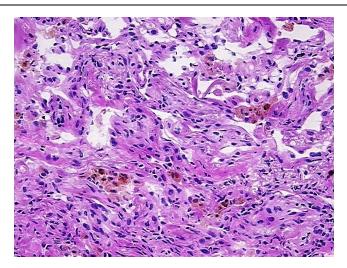

90% alveoli, 10% fibrovascular septa. 2+ MAC. 1+LYP

1.93

9620 Medical Center Drive, Ste 200 Rockville, MD 20850, US

OriGene Technologies, Inc.

Phone: +1-888-267-4436 https://www.origene.com techsupport@origene.com EU: info-de@origene.com CN: techsupport@origene.cn

## **Product images:**

DNA - 4x.

DNA - 20x.

DNA PCR Image