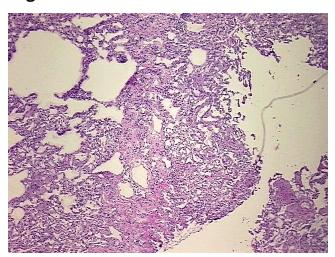

Tissue of Origin: Lung Site of Finding: Lung Appearance: Lesional

Sample Diagnosis (from Bronchiolitis obliterans organizing pneumonia

Pathology Verification):

Normal: 0% Lesional: 100% 0% Tumor:

Tumor Hypo/Acellular 0%

Stroma:

Tumor Hypercellular 0%

Stroma:

0% **Necrosis:** 1.93

**Bioanalyzer Ratio** 

(28S/18S):

Carcinoma of lung, squamous cell

**CASE Diagnosis (from** medical center path

## **Product images:**

DNA - 4x.

DNA - 20x.

DNA PCR Image