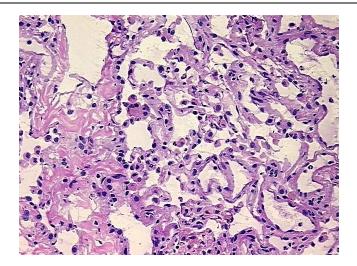

Tissue of Origin: Lung Site of Finding: Lung Appearance: Lesional

Sample Diagnosis (from Bronchiolitis obliterans organizing pneumonia

Pathology Verification):

Normal: 0% Lesional: 100% 0% Tumor:

Tumor Hypo/Acellular 0%

Stroma:

Tumor Hypercellular 0%

Stroma:

0% **Necrosis:** 1.93

**Bioanalyzer Ratio** 

(28S/18S):

Carcinoma of lung, squamous cell

**CASE Diagnosis (from** medical center path

## **Product images:**

DNA - 4x.

DNA - 20x.

DNA PCR Image