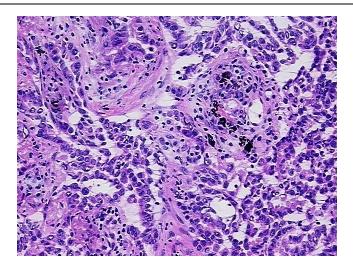

ular

Stroma:

Tumor Hypercellular 40%

Stroma:

0% **Necrosis:** 

**Bioanalyzer Ratio** 2

(28S/18S):

**CASE Diagnosis (from** Adenocarcinoma of lung

medical center path

report):

72 Age:



OriGene Technologies, Inc. 9620 Medical Center Drive, Ste 200

CN: techsupport@origene.cn

Rockville, MD 20850, US Phone: +1-888-267-4436 https://www.origene.com techsupport@origene.com EU: info-de@origene.com



Gender: Male

Tumor Grade: AJCC G2: Moderately differentiated

Minimum Stage

Grouping:

ΙB

T (Extent of Primary

Tumor):

T2

N (Lymph node

N0

metastasis):

M (Distant metastasis): MX

Store the total DNA -80°C. Storage:

Stability: These products are stable for one year from date of shipping when stored at -80°C without

repeated freeze/thaws.

## **Product images:**



DNA - 4x.





DNA - 20x.



DNA PCR Image