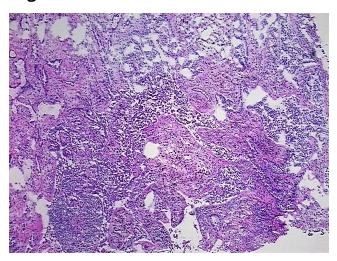

umor Hypo/Acellular

Stroma:

Tumor Hypercellular 40%

Stroma:

0% **Necrosis:** 

**Bioanalyzer Ratio** 2

(28S/18S):

**CASE Diagnosis (from** Adenocarcinoma of lung

medical center path

report):

72 Age:



OriGene Technologies, Inc. 9620 Medical Center Drive, Ste 200

CN: techsupport@origene.cn

Rockville, MD 20850, US Phone: +1-888-267-4436 https://www.origene.com techsupport@origene.com EU: info-de@origene.com



Gender: Male

Tumor Grade: AJCC G2: Moderately differentiated

Minimum Stage

Grouping:

ΙB

T (Extent of Primary

Tumor):

T2

N (Lymph node

N0

metastasis):

M (Distant metastasis): MX

Store the total DNA -80°C. Storage:

Stability: These products are stable for one year from date of shipping when stored at -80°C without

repeated freeze/thaws.

## **Product images:**



DNA - 4x.





DNA - 20x.



DNA PCR Image