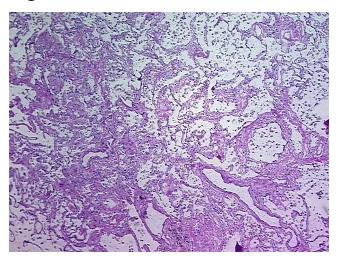

Vial ID: DN00000680

Tissue of Origin: Lung
Site of Finding: Lung
Appearance: Lesional

Sample Diagnosis (from Pneumonia, interstitial, desquamative

Pathology Verification):

 Normal:
 30%

 Lesional:
 70%

 Tumor:
 0%

Tumor Hypo/Acellular

Stroma:

Tumor Hypercellular 0%

Stroma:

Necrosis: 0%

Pathology Verification notes from H&E review:

Non Tumor Structures: 80% Alveoli, 5% Bronchioles, 15% Fibrovascular septa

**Bioanalyzer Ratio** 

## **Product images:**

DNA - 4x.

DNA - 20x.

DNA PCR Image