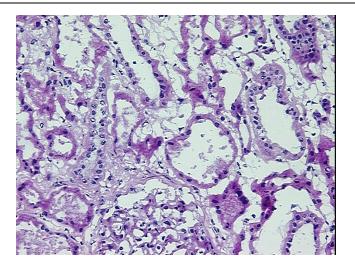

er Ratio** 

(28S/18S):

1.93

100% medulla

0%

0%

OriGene Technologies, Inc.

9620 Medical Center Drive, Ste 200 Rockville, MD 20850, US Phone: +1-888-267-4436 https://www.origene.com techsupport@origene.com EU: info-de@origene.com CN: techsupport@origene.cn





CASE Diagnosis (from medical center path report):

Carcinoma of kidney, renal cell, clear cell

**Age:** 57

**Gender:** Female

Tumor Grade: Not applicable

Minimum Stage Not applicable

Grouping:

T (Extent of Primary

Tumor):

Not applicable

N (Lymph node

Not applicable

metastasis):

M (Distant metastasis): Not applicable

Storage: Store the total DNA -80°C.

Stability: These products are stable for one year from date of shipping when stored at -80°C without

repeated freeze/thaws.

## **Product images:**



DNA - 4x.





DNA - 20x.



DNA PCR Image