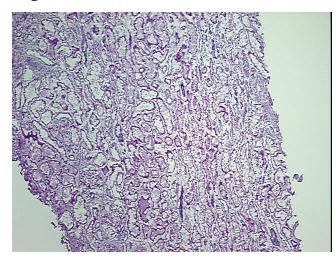

w:

**Bioanalyzer Ratio** 

(28S/18S):

1.93

100% medulla

0%

0%

OriGene Technologies, Inc.

9620 Medical Center Drive, Ste 200 Rockville, MD 20850, US Phone: +1-888-267-4436 https://www.origene.com techsupport@origene.com EU: info-de@origene.com CN: techsupport@origene.cn





CASE Diagnosis (from medical center path report):

Carcinoma of kidney, renal cell, clear cell

**Age:** 57

**Gender:** Female

Tumor Grade: Not applicable

Minimum Stage Not applicable

Grouping:

T (Extent of Primary

Tumor):

Not applicable

N (Lymph node

Not applicable

metastasis):

M (Distant metastasis): Not applicable

Storage: Store the total DNA -80°C.

Stability: These products are stable for one year from date of shipping when stored at -80°C without

repeated freeze/thaws.

## **Product images:**



DNA - 4x.





DNA - 20x.



DNA PCR Image