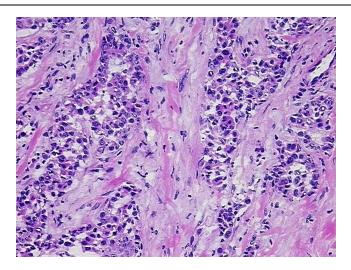

troma:

**Necrosis:** 0% 1.9

**Bioanalyzer Ratio** 

(28S/18S):

Adenocarcinoma of breast, ductal

**CASE Diagnosis (from** medical center path

report):

34 Age:



OriGene Technologies, Inc. 9620 Medical Center Drive, Ste 200

CN: techsupport@origene.cn

Rockville, MD 20850, US Phone: +1-888-267-4436 https://www.origene.com techsupport@origene.com EU: info-de@origene.com



**Gender:** Female

Tumor Grade: NSABP Grade: Nuclear 2 of 3 & Histologic 3 of 3

Minimum Stage

**Grouping:** 

IΙΑ

T (Extent of Primary

Tumor):

T2

N (Lymph node

N0

metastasis):

M (Distant metastasis): MX

**Storage:** Store the total DNA -80°C.

Stability: These products are stable for one year from date of shipping when stored at -80°C without

repeated freeze/thaws.

## **Product images:**



DNA - 4x.





DNA - 20x.



DNA PCR Image