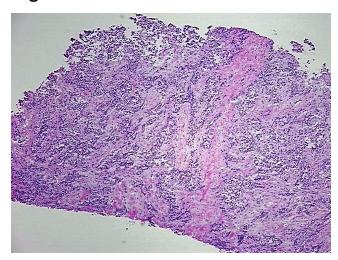

cellular 35%

Stroma:

**Necrosis:** 0% 1.9

**Bioanalyzer Ratio** 

(28S/18S):

Adenocarcinoma of breast, ductal

**CASE Diagnosis (from** medical center path

report):

34 Age:



OriGene Technologies, Inc. 9620 Medical Center Drive, Ste 200

CN: techsupport@origene.cn

Rockville, MD 20850, US Phone: +1-888-267-4436 https://www.origene.com techsupport@origene.com EU: info-de@origene.com



**Gender:** Female

Tumor Grade: NSABP Grade: Nuclear 2 of 3 & Histologic 3 of 3

Minimum Stage

**Grouping:** 

IΙΑ

T (Extent of Primary

Tumor):

T2

N (Lymph node

N0

metastasis):

M (Distant metastasis): MX

**Storage:** Store the total DNA -80°C.

Stability: These products are stable for one year from date of shipping when stored at -80°C without

repeated freeze/thaws.

## **Product images:**



DNA - 4x.





DNA - 20x.



DNA PCR Image