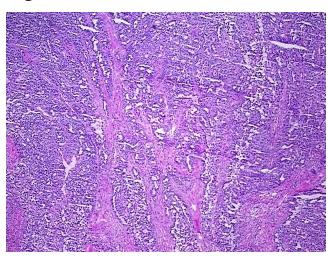

H&E review:

**Bioanalyzer Ratio** 

(28S/18S):

OriGene Technologies, Inc.

9620 Medical Center Drive, Ste 200 Rockville, MD 20850, US Phone: +1-888-267-4436 https://www.origene.com techsupport@origene.com EU: info-de@origene.com

CN: techsupport@origene.cn



Tumor Stroma (Hypo/Acellular): Fibrosis





CASE Diagnosis (from medical center path report):

Adenocarcinoma of ovary, papillary serous

**Age:** 58

Gender: Female

**Tumor Grade:** FIGO G2: Moderately differentiated

Minimum Stage

IIIC

Grouping:

T (Extent of Primary

Tumor):

T3c

N (Lymph node

NX

metastasis):

M (Distant metastasis): MX

Storage: Store the total DNA -80°C.

Stability: These products are stable for one year from date of shipping when stored at -80°C without

repeated freeze/thaws.

## **Product images:**



DNA - 4x.





DNA - 20x.



DNA PCR Image