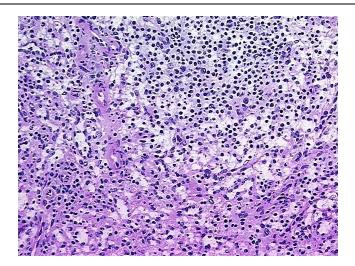

## **Product images:**

DNA - 4x.

DNA - 20x.

DNA PCR Image

Necrosis: 0%

Pathology Verification notes from H&E review:

Non Tumor Structures: 90% Red pulp, 10% White pulp

**Bioanalyzer Ratio** 

(285/185):

1.94

0%

9620 Medical Center Drive, Ste 200 Rockville, MD 20850, US Phone: +1-888-267-4436 https://www.origene.com techsupport@origene.com EU: info-de@origene.com CN: techsupport@origene.cn