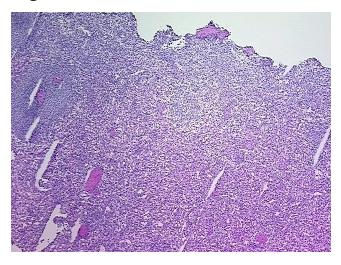

## **Product images:**

DNA - 4x.

DNA - 20x.

DNA PCR Image

Necrosis: 0%

Pathology Verification notes from H&E review:

Non Tumor Structures: 90% Red pulp, 10% White pulp

**Bioanalyzer Ratio** 

(285/185):

1.94

0%

9620 Medical Center Drive, Ste 200 Rockville, MD 20850, US Phone: +1-888-267-4436 https://www.origene.com techsupport@origene.com EU: info-de@origene.com CN: techsupport@origene.cn