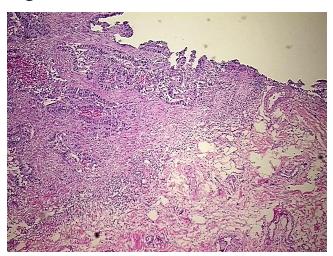

**Necrosis:** 10%

**Bioanalyzer Ratio** 1.83

(28S/18S):

**CASE Diagnosis (from** Adenocarcinoma of colon

medical center path

report):

74 Age:



OriGene Technologies, Inc. 9620 Medical Center Drive, Ste 200

CN: techsupport@origene.cn

Rockville, MD 20850, US Phone: +1-888-267-4436 https://www.origene.com techsupport@origene.com EU: info-de@origene.com

Gender: Male

**Tumor Grade:** AJCC G2: Moderately differentiated

Minimum Stage

Grouping:

Ш

T (Extent of Primary

Tumor):

Storage:

T4

N (Lymph node

metastasis):

N0

MXM (Distant metastasis):

**Diagnostic Test Results:** Proliferation index ~ PI,High Store the total DNA -80°C.

Stability: These products are stable for one year from date of shipping when stored at -80°C without

repeated freeze/thaws.

## **Product images:**



DNA - 4x.





DNA - 20x.



DNA PCR Image