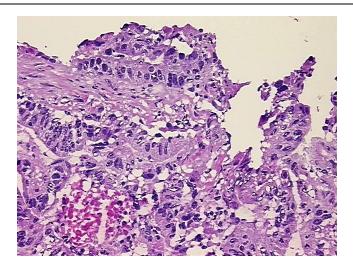

0%

**Bioanalyzer Ratio** 1.83

(28S/18S):

**CASE Diagnosis (from** Adenocarcinoma of colon

medical center path

report):

74 Age:



OriGene Technologies, Inc. 9620 Medical Center Drive, Ste 200

CN: techsupport@origene.cn

Rockville, MD 20850, US Phone: +1-888-267-4436 https://www.origene.com techsupport@origene.com EU: info-de@origene.com

Gender: Male

**Tumor Grade:** AJCC G2: Moderately differentiated

Minimum Stage

Grouping:

Ш

T (Extent of Primary

Tumor):

Storage:

T4

N (Lymph node

metastasis):

N0

MXM (Distant metastasis):

**Diagnostic Test Results:** Proliferation index ~ PI,High Store the total DNA -80°C.

Stability: These products are stable for one year from date of shipping when stored at -80°C without

repeated freeze/thaws.

## **Product images:**



DNA - 4x.





DNA - 20x.



DNA PCR Image