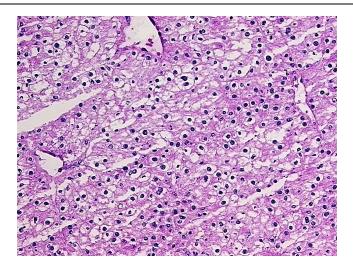

lular 0%

Stroma:

**Necrosis:** 15%

**Bioanalyzer Ratio** 1.77

(28S/18S):

**CASE Diagnosis (from** Carcinoma of kidney, renal cell, clear cell

medical center path

report):

55 Age:



OriGene Technologies, Inc. 9620 Medical Center Drive, Ste 200

CN: techsupport@origene.cn

Rockville, MD 20850, US Phone: +1-888-267-4436 https://www.origene.com techsupport@origene.com EU: info-de@origene.com

Gender: Female

**Tumor Grade:** Fuhrman G3: Nuclei very irregular

Minimum Stage

Grouping:

Ш

T (Extent of Primary

Tumor):

T2

N (Lymph node

metastasis):

N1

M (Distant metastasis): MX

**Storage:** Store the total DNA -80°C.

Stability: These products are stable for one year from date of shipping when stored at -80°C without

repeated freeze/thaws.

## **Product images:**



DNA - 4x.





DNA - 20x.



DNA PCR Image