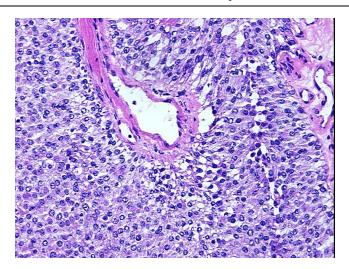

r Ratio** 2.06

(28S/18S):

**CASE Diagnosis (from** Carcinoma of bladder, papillary transitional cell

medical center path

report):

66 Age:



OriGene Technologies, Inc. 9620 Medical Center Drive, Ste 200

CN: techsupport@origene.cn

Rockville, MD 20850, US Phone: +1-888-267-4436 https://www.origene.com techsupport@origene.com EU: info-de@origene.com

### Tissue Genomic DNA, Urinary bladder - CD564450

Gender: Male

Tumor Grade: AJCC G1: Well differentiated

Minimum Stage

**Grouping:** 

0a

T (Extent of Primary

Tumor):

Ta

N (Lymph node

metastasis):

N0

M (Distant metastasis): MX

**Storage:** Store the total DNA -80°C.

Stability: These products are stable for one year from date of shipping when stored at -80°C without

repeated freeze/thaws.

# **Product images:**



DNA - 4x.



DNA - 20x.



DNA PCR Image