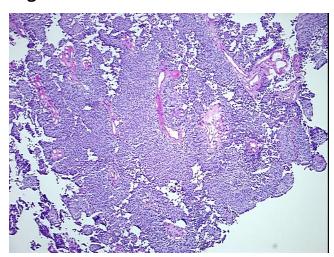

**Bioanalyzer Ratio** 2.06

(28S/18S):

**CASE Diagnosis (from** Carcinoma of bladder, papillary transitional cell

medical center path

report):

66 Age:



OriGene Technologies, Inc. 9620 Medical Center Drive, Ste 200

CN: techsupport@origene.cn

Rockville, MD 20850, US Phone: +1-888-267-4436 https://www.origene.com techsupport@origene.com EU: info-de@origene.com

### Tissue Genomic DNA, Urinary bladder - CD564450

Gender: Male

Tumor Grade: AJCC G1: Well differentiated

Minimum Stage

**Grouping:** 

0a

T (Extent of Primary

Tumor):

Ta

N (Lymph node

metastasis):

N0

M (Distant metastasis): MX

**Storage:** Store the total DNA -80°C.

Stability: These products are stable for one year from date of shipping when stored at -80°C without

repeated freeze/thaws.

# **Product images:**



DNA - 4x.



DNA - 20x.



DNA PCR Image