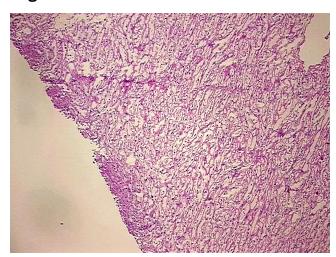

mor Hypo/Acellular

Stroma:

Tumor Hypercellular 0%

Stroma:

Necrosis: 0%

**Bioanalyzer Ratio** 

(285/185):

1.94

5%

CASE Diagnosis (from

medical center path

report):

**Age:** 38

OriGene Technologies, Inc.

9620 Medical Center Drive, Ste 200 Rockville, MD 20850, US Phone: +1-888-267-4436 https://www.origene.com techsupport@origene.com EU: info-de@origene.com CN: techsupport@origene.cn





Gender: Male

**Tumor Grade:** Fuhrman G4: Nuclei bizarre and multilobated

Minimum Stage

**Grouping:** 

IV

T (Extent of Primary

Tumor):

T2

N (Lymph node

N2

metastasis):

M (Distant metastasis): MX

**Storage:** Store the total DNA -80°C.

Stability: These products are stable for one year from date of shipping when stored at -80°C without

repeated freeze/thaws.

## **Product images:**



DNA - 4x.





DNA - 20x.



DNA PCR Image