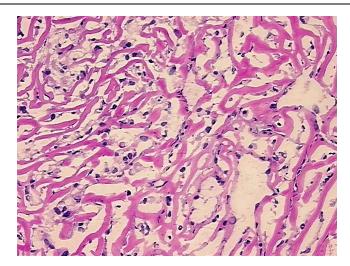

lar

Stroma:

Tumor Hypercellular 0%

Stroma:

Necrosis: 0%

**Bioanalyzer Ratio** 

(285/185):

1.94

5%

CASE Diagnosis (from

medical center path

report):

**Age:** 38

OriGene Technologies, Inc.

9620 Medical Center Drive, Ste 200 Rockville, MD 20850, US Phone: +1-888-267-4436 https://www.origene.com techsupport@origene.com EU: info-de@origene.com CN: techsupport@origene.cn





Gender: Male

**Tumor Grade:** Fuhrman G4: Nuclei bizarre and multilobated

Minimum Stage

**Grouping:** 

IV

T (Extent of Primary

Tumor):

T2

N (Lymph node

N2

metastasis):

M (Distant metastasis): MX

**Storage:** Store the total DNA -80°C.

Stability: These products are stable for one year from date of shipping when stored at -80°C without

repeated freeze/thaws.

## **Product images:**



DNA - 4x.





DNA - 20x.



DNA PCR Image