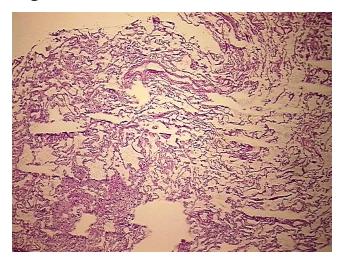

ification notes from H&E review:

Non Tumor Structures: 100% No normal architecture

**Bioanalyzer Ratio** 

(28S/18S):

1.8

0%



9620 Medical Center Drive, Ste 200 Rockville, MD 20850, US Phone: +1-888-267-4436 https://www.origene.com techsupport@origene.com EU: info-de@origene.com CN: techsupport@origene.cn





CASE Diagnosis (from medical center path report):

Carcinoma of lung, squamous cell

**Age:** 77

Gender: Male

**Tumor Grade:** AJCC G3: Poorly differentiated

Minimum Stage IV

**Grouping:** 

T (Extent of Primary

Tumor):

T2

N (Lymph node

N0

metastasis):

M (Distant metastasis): M1

Storage: Store the total DNA -80°C.

**Stability:** These products are stable for one year from date of shipping when stored at -80°C without

repeated freeze/thaws.

## **Product images:**



DNA - 4x.





DNA - 20x.



DNA PCR Image