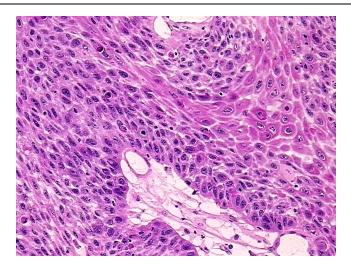

Hypercellular 10%

Stroma:

**Necrosis:** 20%

**Bioanalyzer Ratio** 1.86

(28S/18S):

Carcinoma of lung, squamous cell

**CASE Diagnosis (from** medical center path

report):

71 Age:



OriGene Technologies, Inc. 9620 Medical Center Drive, Ste 200

CN: techsupport@origene.cn

Rockville, MD 20850, US Phone: +1-888-267-4436 https://www.origene.com techsupport@origene.com EU: info-de@origene.com

ORIGENE

Gender: Male

Tumor Grade: AJCC G2: Moderately differentiated

Minimum Stage

Grouping:

ΙB

T (Extent of Primary

Tumor):

T2

N (Lymph node

metastasis):

N0

M (Distant metastasis): MX

Store the total DNA -80°C. Storage:

Stability: These products are stable for one year from date of shipping when stored at -80°C without

repeated freeze/thaws.

## **Product images:**



DNA - 4x.





DNA - 20x.



DNA PCR Image