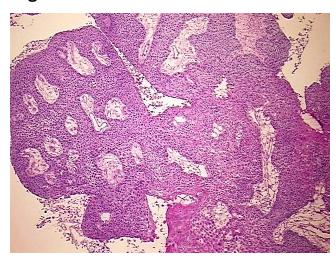

Stroma:

Tumor Hypercellular 10%

Stroma:

**Necrosis:** 20%

**Bioanalyzer Ratio** 1.86

(28S/18S):

Carcinoma of lung, squamous cell

**CASE Diagnosis (from** medical center path

report):

71 Age:



OriGene Technologies, Inc. 9620 Medical Center Drive, Ste 200

CN: techsupport@origene.cn

Rockville, MD 20850, US Phone: +1-888-267-4436 https://www.origene.com techsupport@origene.com EU: info-de@origene.com

ORIGENE

Gender: Male

Tumor Grade: AJCC G2: Moderately differentiated

Minimum Stage

Grouping:

ΙB

T (Extent of Primary

Tumor):

T2

N (Lymph node

metastasis):

N0

M (Distant metastasis): MX

Store the total DNA -80°C. Storage:

Stability: These products are stable for one year from date of shipping when stored at -80°C without

repeated freeze/thaws.

## **Product images:**



DNA - 4x.





DNA - 20x.



DNA PCR Image