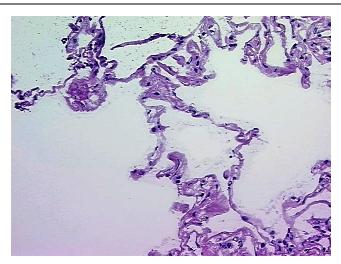

Prep: C

Vial ID: DN0000066A

Tissue of Origin: Lung
Site of Finding: Lung
Appearance: Lesional

Sample Diagnosis (from Emphysema, centrilobular

Pathology Verification):

Normal: 70%

Lesional: 30%

Tumor: 0%
Tumor Hypo/Acellular 0%

Stroma:

oti oiiia.

Tumor Hypercellular

Stroma:

Necrosis: 0%

Pathology Verification notes from H&E review:

Non Tumor Structures: 90% Alveoli, 5% Bronchioles, 5% Fibrovascular septa

**Bioanalyzer Ratio** 

## **Product images:**

DNA - 4x.

DNA - 20x.

DNA PCR Image