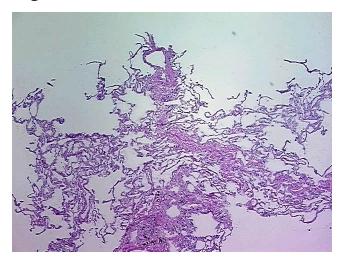

Prep: C

Vial ID: DN0000066A

Tissue of Origin: Lung
Site of Finding: Lung
Appearance: Lesional

Sample Diagnosis (from Emphysema, centrilobular

Pathology Verification):

Normal: 70%

Lesional: 30%

Tumor: 0%
Tumor Hypo/Acellular 0%

Stroma:

oti oiiia.

Tumor Hypercellular

Stroma:

Necrosis: 0%

Pathology Verification notes from H&E review:

Non Tumor Structures: 90% Alveoli, 5% Bronchioles, 5% Fibrovascular septa

**Bioanalyzer Ratio** 

## **Product images:**

DNA - 4x.

DNA - 20x.

DNA PCR Image